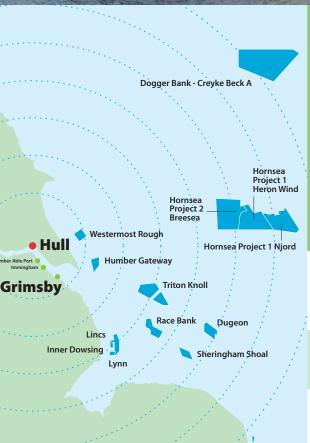

## What we offer

delivery service from Hull and Grimsby to and from the Yorkshire and Lincolnshire offshore windfarms.

## Who we offer to

offshore wind farm operators, energy companies, vessel owners and support contactors.

- Departing daily 07:00 hrs (approx.) from our own terminal based in Green Port Hull (adjacent to the Siemens Factory) calling at Grimsby then onto the offshore wind farms returning at 18:00 hrs (approx.).
- Personnel such as technicians & vessel crews can park their vehicles, wait in our departure lounge and be transported safely to and from site.
- Containers, palletised equipment, stores, fresh water and fuel can be delivered or returned.
- We can accept, store and load all items with our own warehouse, fork lifts and crane.
- We offer the full service, one point of contact only.