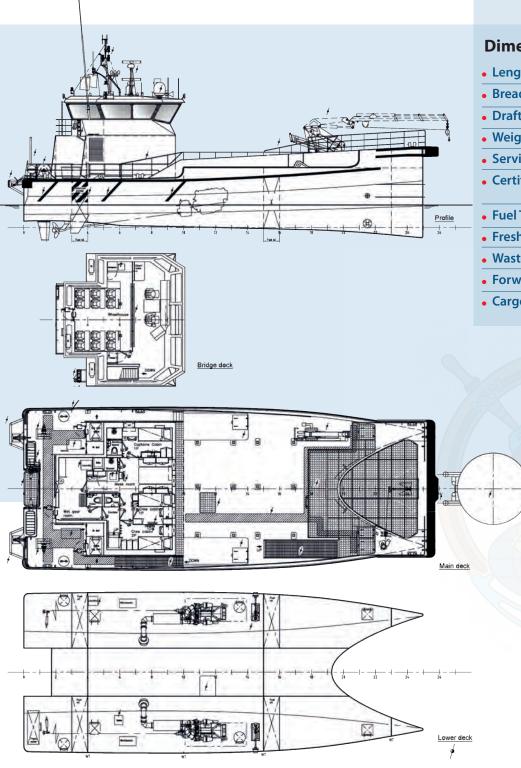

## **Dimensions & Performance**

| Length OA:            | 26.20m                            |
|-----------------------|-----------------------------------|
| • Breadth:            | 10.40m                            |
| • Draft:              | 2.0m - 2.2m                       |
| • Weight              | 81.58 Tonnes                      |
| Service Speed         | 24.5 Knots                        |
| Certification         | Bureau Veritas<br>Category 1 area |
| • Fuel Tank Capacity  | 22,000 Litres                     |
| • Freshwater Capacity | 3,600 Litres                      |
| • Waste Tank Capacity | 500 Litres                        |
| Forward Deck          | 90.0m <sup>2</sup>                |
| Cargo Load            | 15 Tonnes                         |

#### **Deck Equipment**

- Anchoring arrangement in accordance with class
- HELA 20-4S deck crane
- 90.0m<sup>2</sup> forward deck space
- 15.0T cargo capacity on fore deck
- Multiple lashing points

#### **Welfare Facilities:**

- 4 x 1 person cabins + 4 spare bunks
- Mess room
- Day room
- Pantry
- Toilet and shower facilities
- Fridges, freezer, washer/dryer