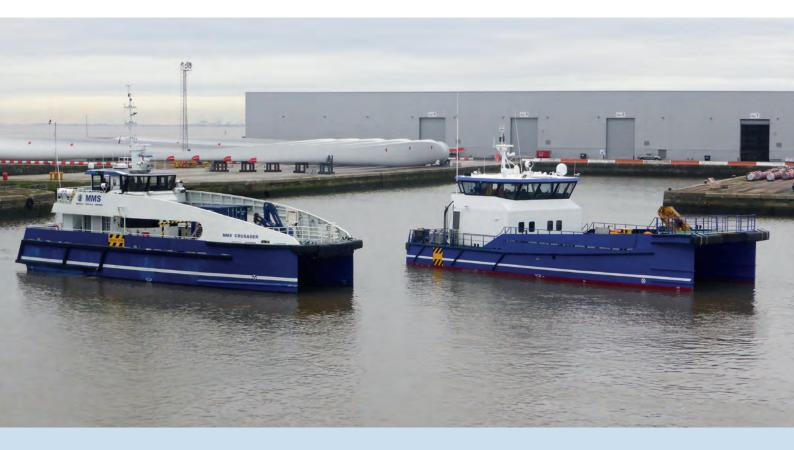

MMS Crusader and MMS Supreme alongside the MMS Humber Logistics Base

MMS Offshore Renewable Services is a fully ISM Approved workboat operator.

For further information please contact:

Offshore Department: T: +44 (0) 1482 221209 E: info@mms-offshore.co.uk