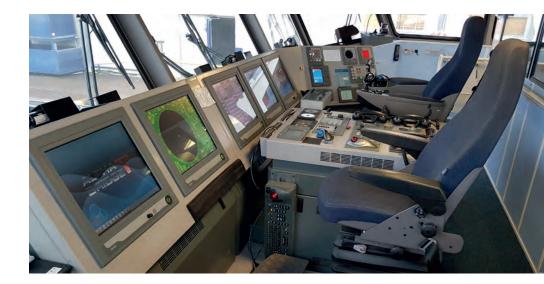

#### **Electronic Equipment**

- 2 x JRC, JMA 5212-4 MK2 Radars
- ECDIS
- AIS JRC, JHS 183
- GPS Compass JRC, JRL-21
- GPS/NAVTEX
- VHF's +VHF's Handheld
- MF/HF
- CCTV (5 Cameras)
- 1 x Pesch 1000W Searchlight
- Autopilot