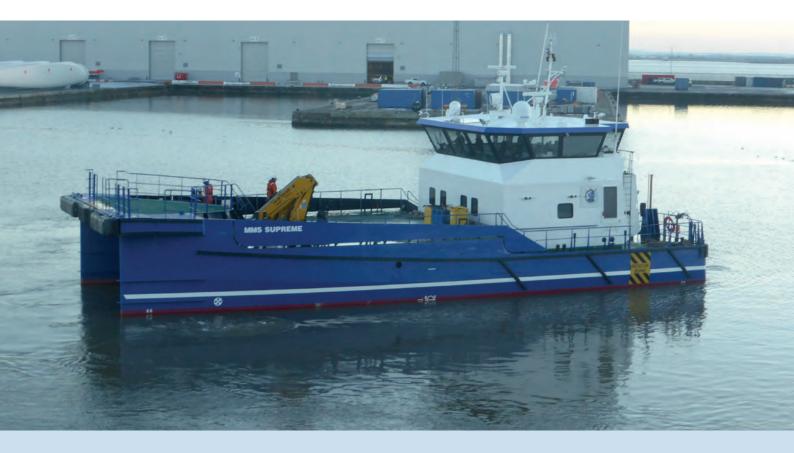

# 26 Metre Offshore Windfarm Support Vessel

The **MMS Supreme** is a high specification catamaran. Purpose-built to support the Offshore Renewable energy sector during the initial installation, operation and maintenance phases.

The vessel is classed to Bureau Veritas Category 1 Area. This multipurpose high speed catamaran is capable of carrying out a multitude of different roles. The deck area of  $90m^2$  is capable of carrying 2 x 20ft or 4 x 10 ft containers which makes this vessel ideal for general supply and cargo carrying.

# **High Speed Support Vessel** The MMS Supreme is classed to BV Category 1 Area